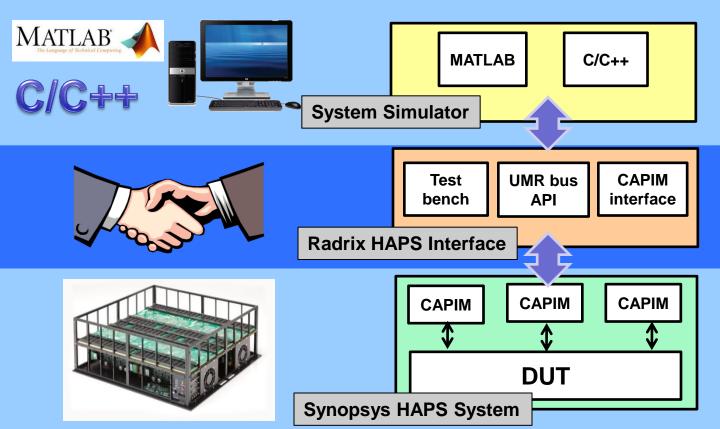

## Radrix HW/SW Co-Verification Platform

## Radrix solution supports:

- √ Fast HW/SW Co-Verification
- ✓ Scalable design
- ✓ Real-time simulation
- ✓ VLSI design

# Synopsys HAPS system supports:

- ✓ Wireless communication application, processor design, etc.
- ✓ VLSI designs (more than 10 millions ASIC gates).
- ✓ High-performance Universal Multi-Resources Bus (UMR Bus).